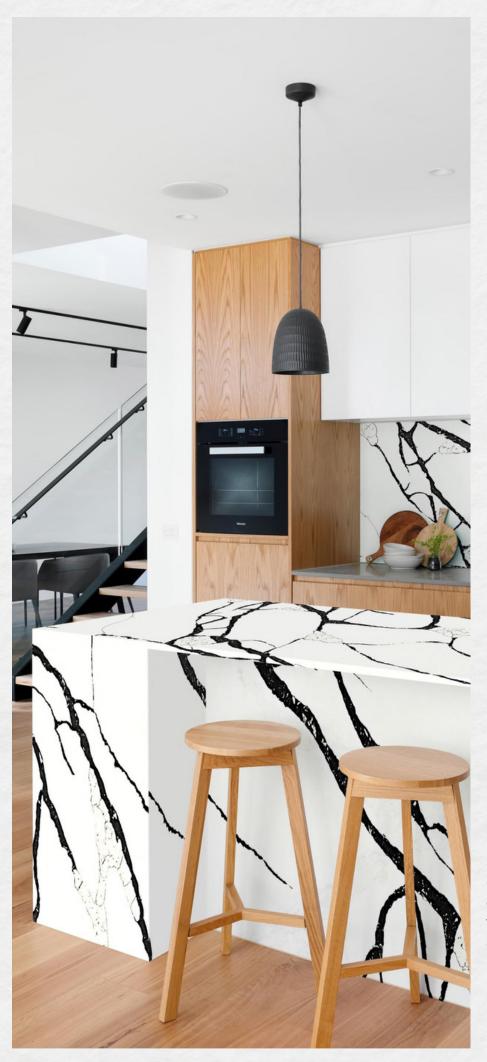

### RIVER BLACK

The deep, mysterious black base gracefully intertwines with the pristine white veins, creating a masterpiece that marries sophistication with simplicity, and in this symphony of contrasts, a world of design possibilities unfolds.

Imagine immersing yourself in a space where the elegance of black meets the purity of white. It's a marriage of opposites, a dance of yin and yang, creating a visual story that is as captivating as it is timeless. The black base exudes an air of mystery and depth, akin to a moonless night sky, while the white veins are the beacons of clarity and luminance, like a path of moonlight on still waters.