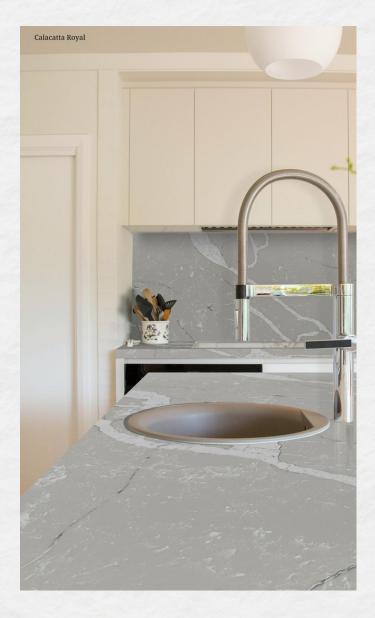

### CALACATTA SURFACES 2023

Glowstone Quartz Surfaces catering to diverse demand: of clients across the Globe respecting delivery deadlines and honouring its customers with quality products. The wide product range is available in slabs, and cut sizes with different style, size and finish. Glowstone evolves its range of surfaces to conquer the most demanding and innovative designs. Quartz slabs represent a natural and safe evolution, they coordinate our aesthetics and great flexibility, to offer new spaces dedicated to compliment the modern living. Quartz is one of the hardest minerals in nature, with a high level of resistance. It is crystallised silicon dioxide (SIO2), which is usually white or transparent and can be found in other colours if it comes into contact with impurities during its formation.

# CALACATTA G L O W

JUMBO SLAB SIZE :- 320 CM X 160 CM | 126 IN X 63 IN | SUPER JUMBO SIZE :- 345 CM X 194 CM | 136 IN X 76.4 IN AVAILABLE IN :- 1.5 CM, 2 CM & 3 CM | 0.6 IN, 0.8 IN, 1.2 IN

Bringing the soothing rhythm of the ocean into your space, Glowstone Quartz Surfaces unveil a design inspired by the gentle ebb and flow of waves. Imagine a harmonious fusion of soft, greys mimicking the tranquil beauty of water in motion.