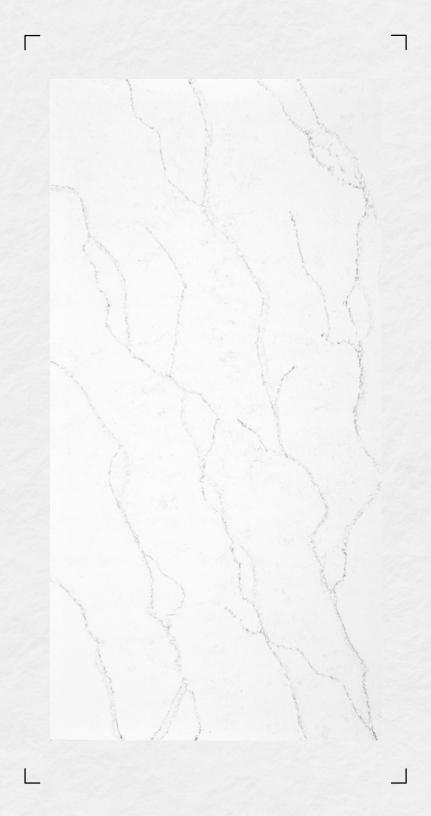

# CALACATTA VINTAGE

Imagine a gentle palette of cadet and slate, mirroring the delicate veins and organic patterns found in the foliage of the forest. This design captures the timeless grace and harmony of nature, infusing your surroundings with a sense of tranquility and vitality.

As you explore this quartz masterpiece, it's as if you've stepped into a serene woodland, where the play of light and shadow among the leaves creates a mesmerizing dance. The soft, natural hues of cadet and slate evoke the calming presence of a forest's cool, leafy canopy, while the veins and patterns mimic the intricate network of roots and branches that nourish and sustain life.