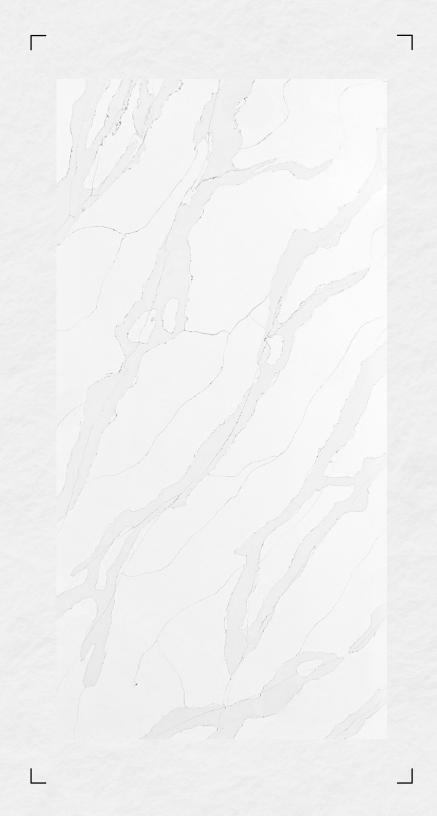

### CALACATTA SURFACES 2023

Glowstone Quartz Surfaces catering to diverse demand: of clients across the Globe respecting delivery deadlines and honouring its customers with quality products. The wide product range is available in slabs, and cut sizes with different style, size and finish. Glowstone evolves its range of surfaces to conquer the most demanding and innovative designs. Quartz slabs represent a natural and safe evolution, they coordinate our aesthetics and great flexibility, to offer new spaces dedicated to compliment the modern living. Quartz is one of the hardest minerals in nature, with a high level of resistance. It is crystallised silicon dioxide (SIO2), which is usually white or transparent and can be found in other colours if it comes into contact with impurities during its formation.