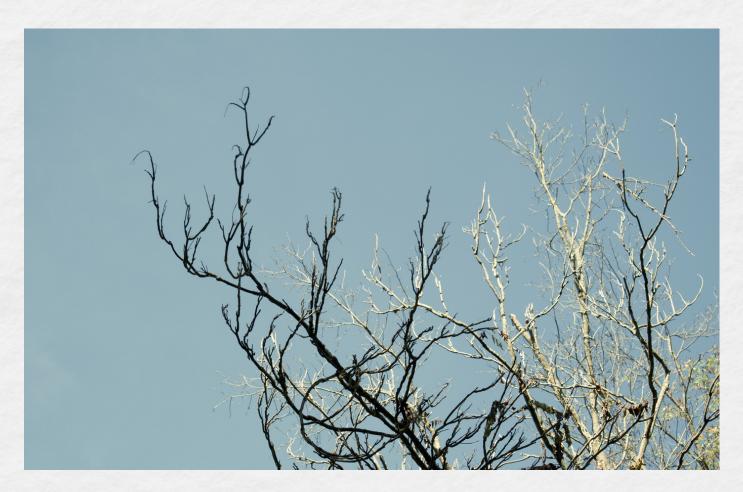

# CALACATTA O R O

Capture the rustic beauty and intriguing complexity of nature with a quartz design inspired by the delicate intricacies of dry tree branches. Let the branch-like motifs and intricate details inspire your space, creating an ambiance that speaks of resilience and the enduring beauty of nature's creations, where every twist and turn tells a story of strength and adaptation.

As you explore this remarkable quartz surface, it's as if you've wandered into a serene forest in the heart of autumn, where the branches of trees stand bare, revealing their intricate patterns and textures. The design elegantly captures the essence of these weathered branches, where every twist and turn is a testament to nature's artistry.