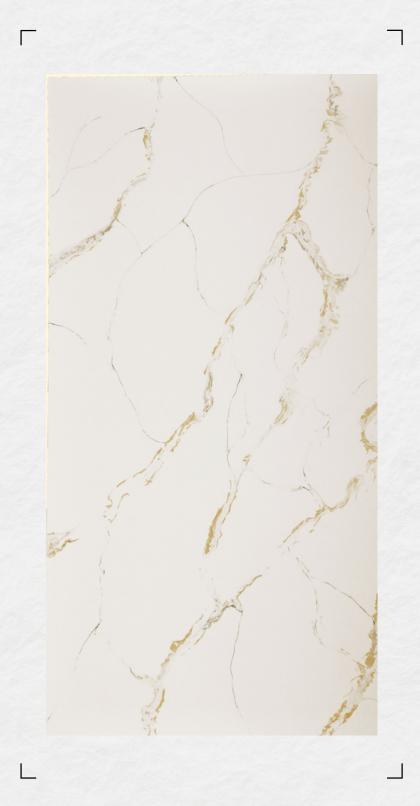

# CALACATTA G L O W

JUMBO SLAB SIZE :- 320 CM X 160 CM | 126 IN X 63 IN | SUPER JUMBO SIZE :- 345 CM X 194 CM | 136 IN X 76.4 IN AVAILABLE IN :- 1.5 CM, 2 CM & 3 CM | 0.6 IN, 0.8 IN, 1.2 IN

Bringing the soothing rhythm of the ocean into your space, Glowstone Quartz Surfaces unveil a design inspired by the gentle ebb and flow of waves. Imagine a harmonious fusion of soft, greys mimicking the tranquil beauty of water in motion.

As you gaze upon this quartz masterpiece, it's as if you're standing on the shoreline, watching the ocean's timeless dance. The subtle variations in shades of grey evoke the ever-changing hues of water, from the palest dawn mist to the deep, mysterious depths of the abyss. It's a symphony of color that captures the essence of nature's most calming and enduring force.