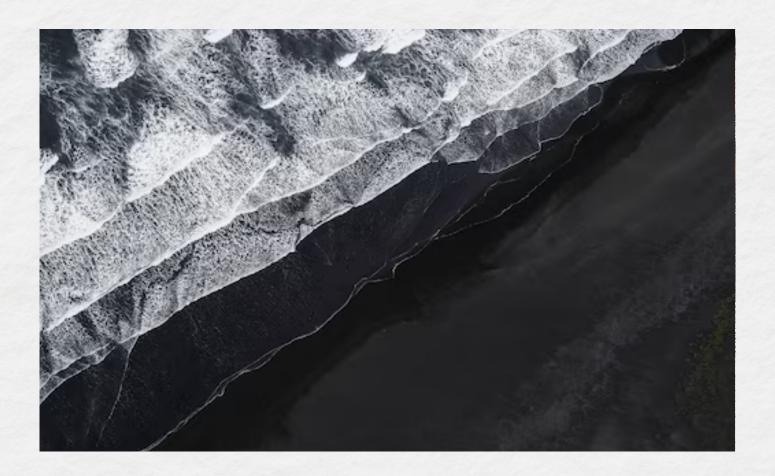

# CALACATTA G L O W

JUMBO SLAB SIZE :- 320 CM X 160 CM | 126 IN X 63 IN | SUPER JUMBO SIZE :- 345 CM X 194 CM | 136 IN X 76.4 IN AVAILABLE IN :- 1.5 CM, 2 CM & 3 CM | 0.6 IN, 0.8 IN, 1.2 IN

Bringing the soothing rhythm of the ocean into your space, Glowstone Quartz Surfaces unveil a design inspired by the gentle ebb and flow of waves. Imagine a harmonious fusion of soft, greys mimicking the tranquil beauty of water in motion.

As you gaze upon this quartz masterpiece, it's as if you're standing on the shoreline, watching the ocean's timeless dance. The subtle variations in shades of grey evoke the ever-changing hues of water, from the palest dawn mist to the deep, mysterious depths of the abyss. It's a symphony of color that captures the essence of nature's most calming and enduring force.