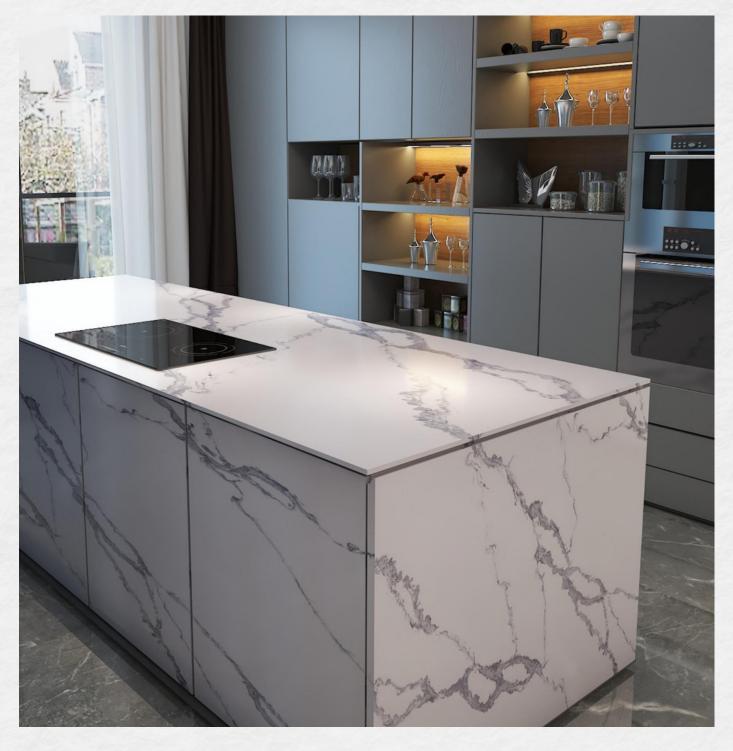

### CALACATTA SURFACES 2023

Glowstone Quartz Surfaces catering to diverse demand: of clients across the Globe respecting delivery deadlines and honouring its customers with quality products. The wide product range is available in slabs, and cut sizes with different style, size and finish. Glowstone evolves its range of surfaces to conquer the most demanding and innovative designs. Quartz slabs represent a natural and safe evolution, they coordinate our aesthetics and great flexibility, to offer new spaces dedicated to compliment the modern living. Quartz is one of the hardest minerals in nature, with a high level of resistance. It is crystallised silicon dioxide (SIO2), which is usually white or transparent and can be found in other colours if it comes into contact with impurities during its formation.

# CALACATTA G L O W

JUMBO SLAB SIZE :- 320 CM X 160 CM | 126 IN X 63 IN | SUPER JUMBO SIZE :- 345 CM X 194 CM | 136 IN X 76.4 IN AVAILABLE IN :- 1.5 CM, 2 CM & 3 CM | 0.6 IN, 0.8 IN, 1.2 IN

Bringing the soothing rhythm of the ocean into your space, Glowstone Quartz Surfaces unveil a design inspired by the gentle ebb and flow of waves. Imagine a harmonious fusion of soft, greys mimicking the tranquil beauty of water in motion.