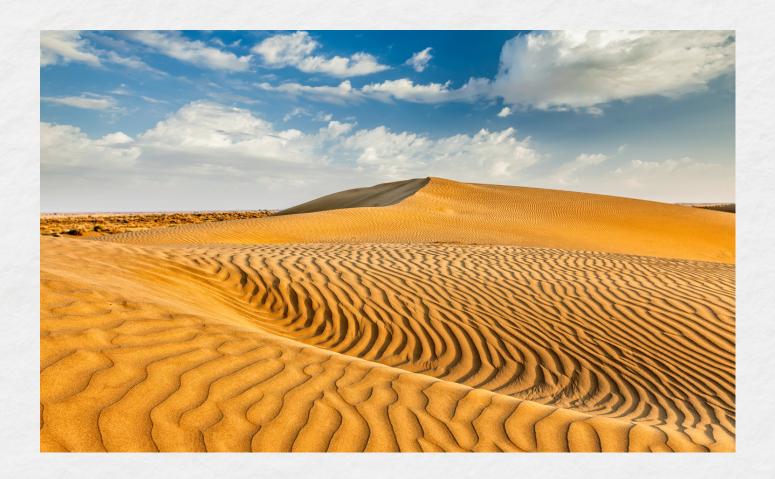

# CALACATTA RIVER GOLD

Embrace the timeless allure and enigmatic allure of the natural world with a quartz design influenced by the graceful complexities of windswept sand dunes. Let the undulating patterns and subtle textures infuse your environment, crafting an atmosphere that whispers of tenacity and the enduring allure of Earth's formations, where each curve and contour narrates a tale of resilience and transformation.

As you immerse yourself in this extraordinary quartz surface, it's akin to stepping into a tranquil desert landscape, where the shifting sands reveal their intricate formations and lines. The design masterfully captures the essence of these sculpted dunes, where every ripple and curve is a tribute to nature's mastery.