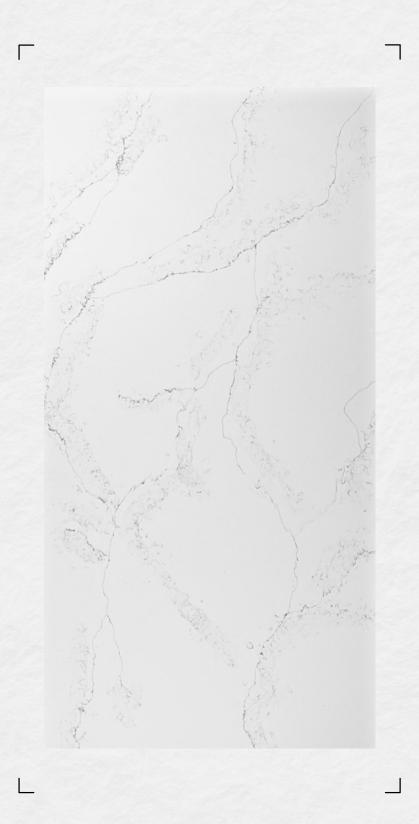

### GOLDEN VEIN

Imagine a design that blends shades of deep cellular echoing the vibrant and constant activity of mitochondria. This design encapsulates the essence of vitality and adaptability, infusing your surroundings with a sense of innovation and endurance that mirrors the intricate workings of nature's smallest powerhouses.

As you explore this unique quartz surface, it's as if you're delving into the microscopic world, where the dynamic processes of life unfold in every cell. The intricate interplay of deep cellular shades brings to mind the ceaseless energy and adaptability of mitochondria, those tiny organelles that power the living world. It's a design that captures the essence of life itself, where change and evolution are constants.