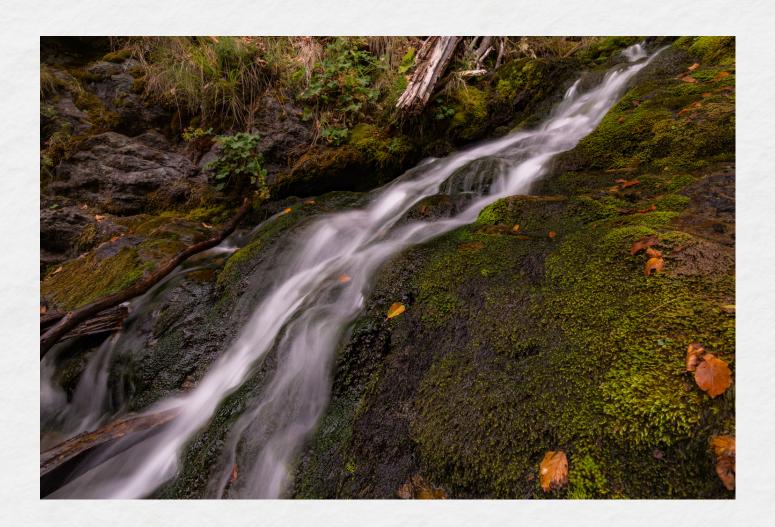

# CALACATTA ORLANDO

The cascade, though petite in scale, carries with it an undeniable sense of power and vitality. It is as if the very earth breathes through this miniature waterfall, allowing its life-giving essence to nourish the flora and fauna that call its banks home. Each drop that tumbles creates a symphony of rejuvenation, a reminder of the cyclical nature of life.

Moss-covered rocks cradle the waterfall, their surfaces softened by the constant caress of water. They stand as silent witnesses, bearing the marks of time and the tender touch of nature's hand. Together, they form a harmonious tableau, a testament to the delicate interplay between the elements.