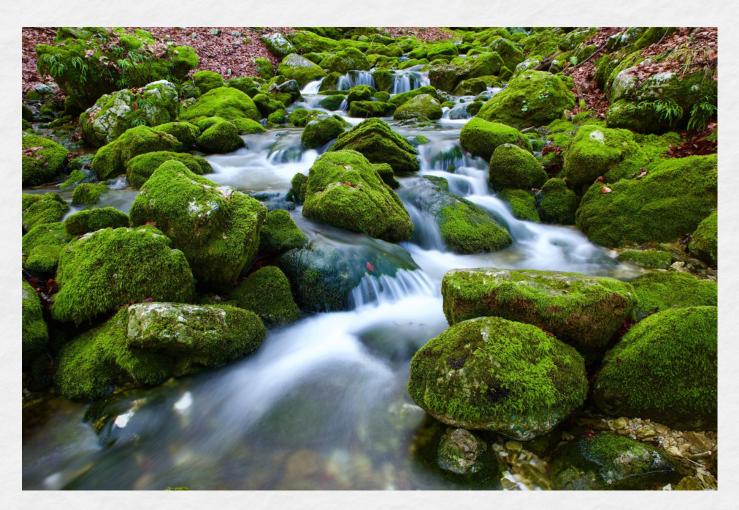

# CALACATTA ORLANDO

The cascade, though petite in scale, carries with it an undeniable sense of power and vitality. It is as if the very earth breathes through this miniature waterfall, allowing its life-giving essence to nourish the flora and fauna that call its banks home. Each drop that tumbles creates a symphony of rejuvenation, a reminder of the cyclical nature of life.

Moss-covered rocks cradle the waterfall, their surfaces softened by the constant caress of water. They stand as silent witnesses, bearing the marks of time and the tender touch of nature's hand. Together, they form a harmonious tableau, a testament to the delicate interplay between the elements.