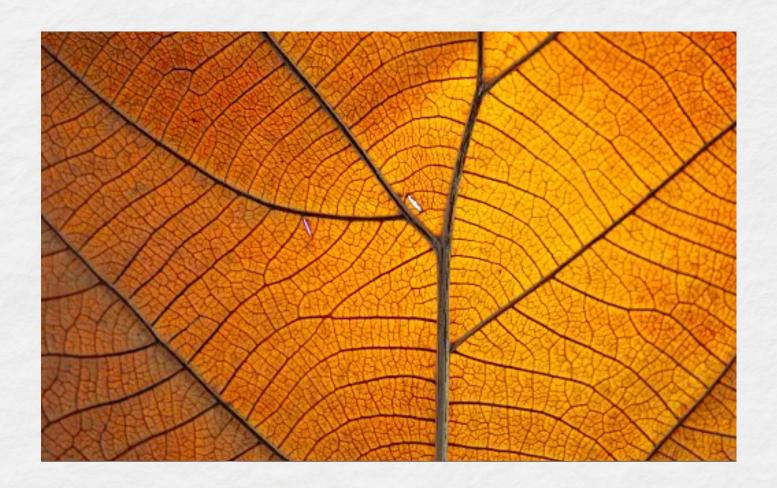

# CALACATTA VINTAGE

Imagine a gentle palette of cadet and slate, mirroring the delicate veins and organic patterns found in the foliage of the forest. This design captures the timeless grace and harmony of nature, infusing your surroundings with a sense of tranquility and vitality.

As you explore this quartz masterpiece, it's as if you've stepped into a serene woodland, where the play of light and shadow among the leaves creates a mesmerizing dance. The soft, natural hues of cadet and slate evoke the calming presence of a forest's cool, leafy canopy, while the veins and patterns mimic the intricate network of roots and branches that nourish and sustain life.