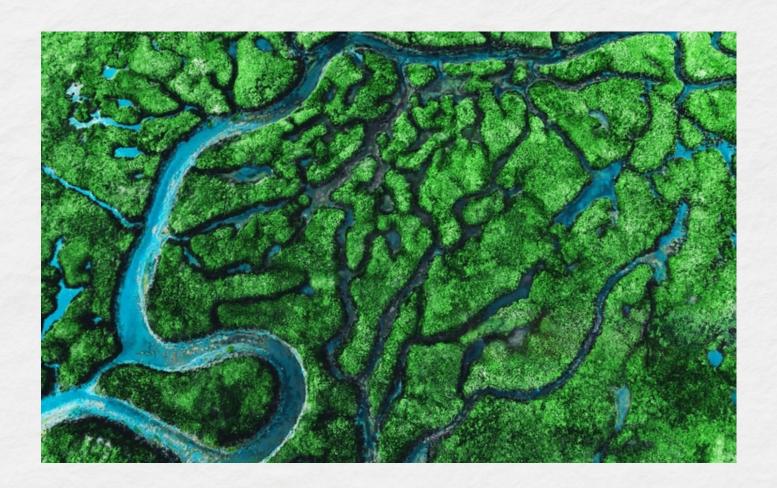

# CALACATTA CHICAGO

Beneath the azure sky, a symphony of water unfurls, as river streams carve their winding path through the land. Each curve, each riffle, is a testament to the relentless persistence of nature, a ceaseless journey towards the embrace of the sea.

In the languid meander of a river's course, there lies a whispered tale of life's eternal flow. The water, clear and crystalline, mirrors the world above, reflecting the vibrant tapestry of earth, sky, and foliage. It carries with it the secrets of the land, whispering ancient stories as it journeys on.