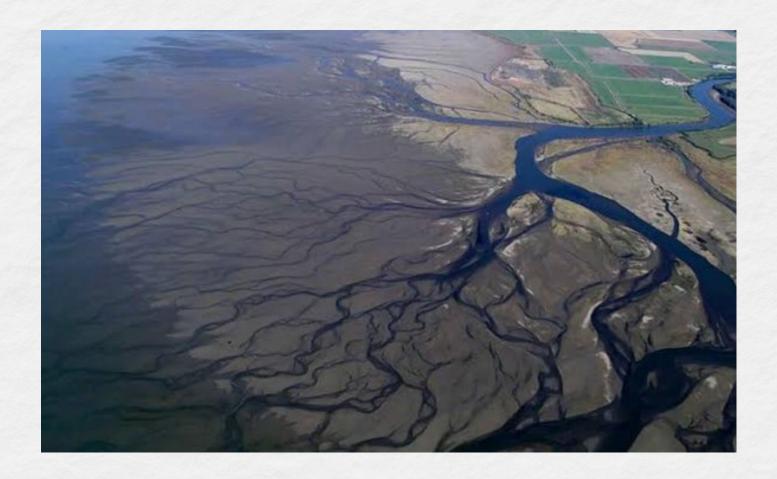

# CALACATTA CHICAGO

Beneath the azure sky, a symphony of water unfurls, as river streams carve their winding path through the land. Each curve, each riffle, is a testament to the relentless persistence of nature, a ceaseless journey towards the embrace of the sea.

In the languid meander of a river's course, there lies a whispered tale of life's eternal flow. The water, clear and crystalline, mirrors the world above, reflecting the vibrant tapestry of earth, sky, and foliage. It carries with it the secrets of the land, whispering ancient stories as it journeys on.