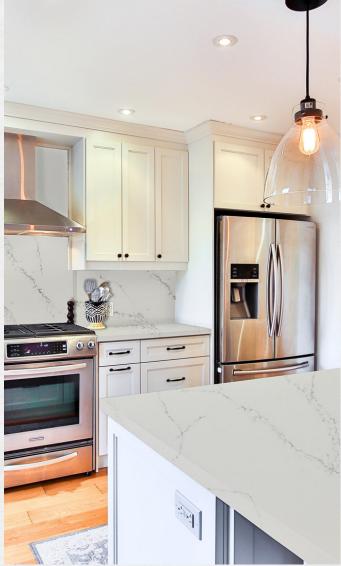

### CALACATTA SURFACES 2023

Glowstone Quartz Surfaces catering to diverse demand: of clients across the Globe respecting delivery deadlines and honouring its customers with quality products. The wide product range is available in slabs, and cut sizes with different style, size and finish. Glowstone evolves its range of surfaces to conquer the most demanding and innovative designs. Quartz slabs represent a natural and safe evolution, they coordinate our aesthetics and great flexibility, to offer new spaces dedicated to compliment the modern living. Quartz is one of the hardest minerals in nature, with a high level of resistance. It is crystallised silicon dioxide (SIO2), which is usually white or transparent and can be found in other colours if it comes into contact with impurities during its formation.