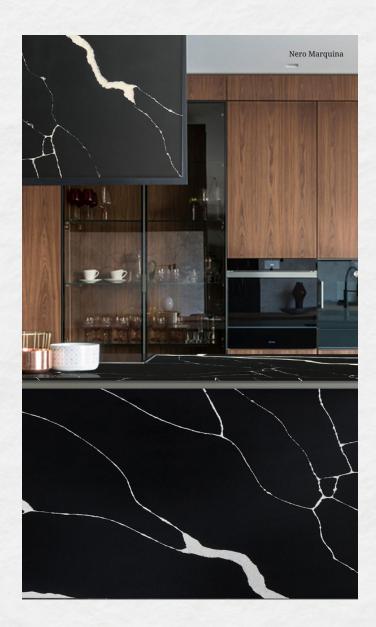

# CALACATTA BRAVIA

JUMBO SLAB SIZE :- 320 CM X 160 CM | 126 IN X 63 IN | SUPER JUMBO SIZE :- 345 CM X 194 CM | 136 IN X 76.4 IN AVAILABLE IN :- 1.5 CM, 2 CM & 3 CM | 0.6 IN, 0.8 IN, 1.2 IN

In the enigmatic dance of charcoal lines, a world of boundless creativity unfurls. Each stroke, deliberate and yet seemingly spontaneous, breathes life into the canvas. The raw, smoky essence of charcoal manifests in the lines, creating a visceral connection between the artist and the medium.

In these monochromatic strokes, a symphony of contrasts emerges, as light meets dark in a delicate embrace. Shadows deepen, giving form to ethereal figures and intricate landscapes. Every line is a whispered conversation between artist and muse, a silent understanding woven into the very fabric of creation.