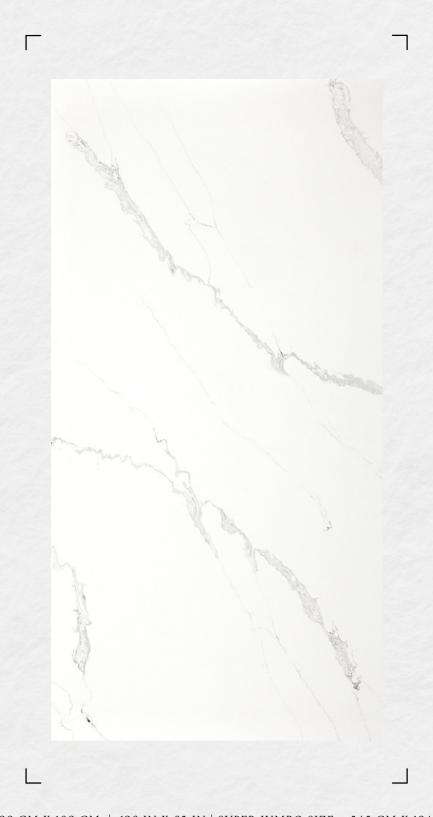

#### MONTECRISTO

JUMBO SLAB SIZE :- 320 CM X 160 CM | 126 IN X 63 IN | SUPER JUMBO SIZE :- 345 CM X 194 CM | 136 IN X 76.4 IN AVAILABLE IN :- 1.5 CM, 2 CM & 3 CM | 0.6 IN, 0.8 IN, 1.2 IN

The grey base, adorned with intricate cracks reminiscent of the earth's ancient history, offers a striking visual narrative. This design captures the essence of strength and resilience, infusing your space with a sense of enduring beauty.

Picture the earth's geological history etched into every inch of your surroundings. The intricate cracks on our Glowstone Quartz Surfaces are like the pages of a timeless story, where the earth's epic journey is frozen in time. These cracks, reminiscent of the rugged landscapes that have withstood the test of millennia, serve as a symbol of unwavering strength.