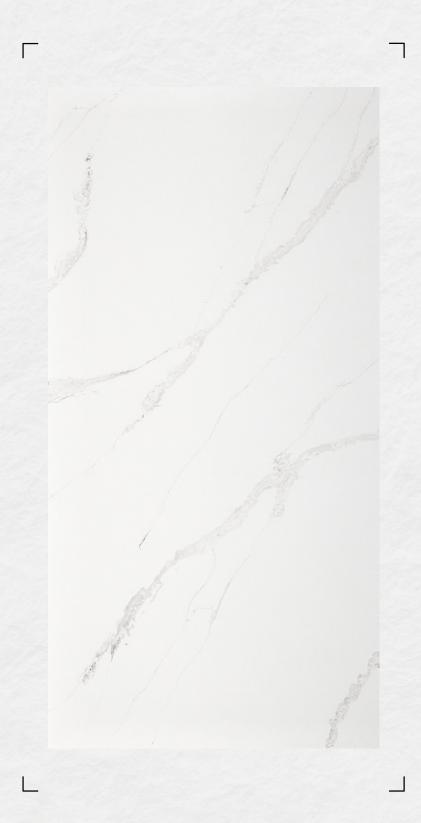

# CALACATTA O R O

Capture the rustic beauty and intriguing complexity of nature with a quartz design inspired by the delicate intricacies of dry tree branches. Let the branch-like motifs and intricate details inspire your space, creating an ambiance that speaks of resilience and the enduring beauty of nature's creations, where every twist and turn tells a story of strength and adaptation.

As you explore this remarkable quartz surface, it's as if you've wandered into a serene forest in the heart of autumn, where the branches of trees stand bare, revealing their intricate patterns and textures. The design elegantly captures the essence of these weathered branches, where every twist and turn is a testament to nature's artistry.